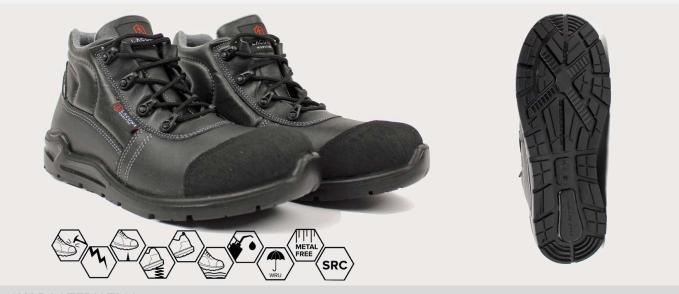

# **CHARACTERISTICS**

**Upper:** waterproof cow leather

Toe cap: composite

Midsole: anti-perforation textile

Insole: memory foam, washable, antibacterial, anatomic, breathable

Lining: 3D mesh with reinforcement on heel area

Sole: double density, PU/ TPU Technical characteristics: S3, SRC

Standard: EN ISO 20345:2011, Personal protective equipment — Safety footwear

## **SPECIAL FEATURES**

Metal free, upper made from leather (including tongue), reinforced overcap